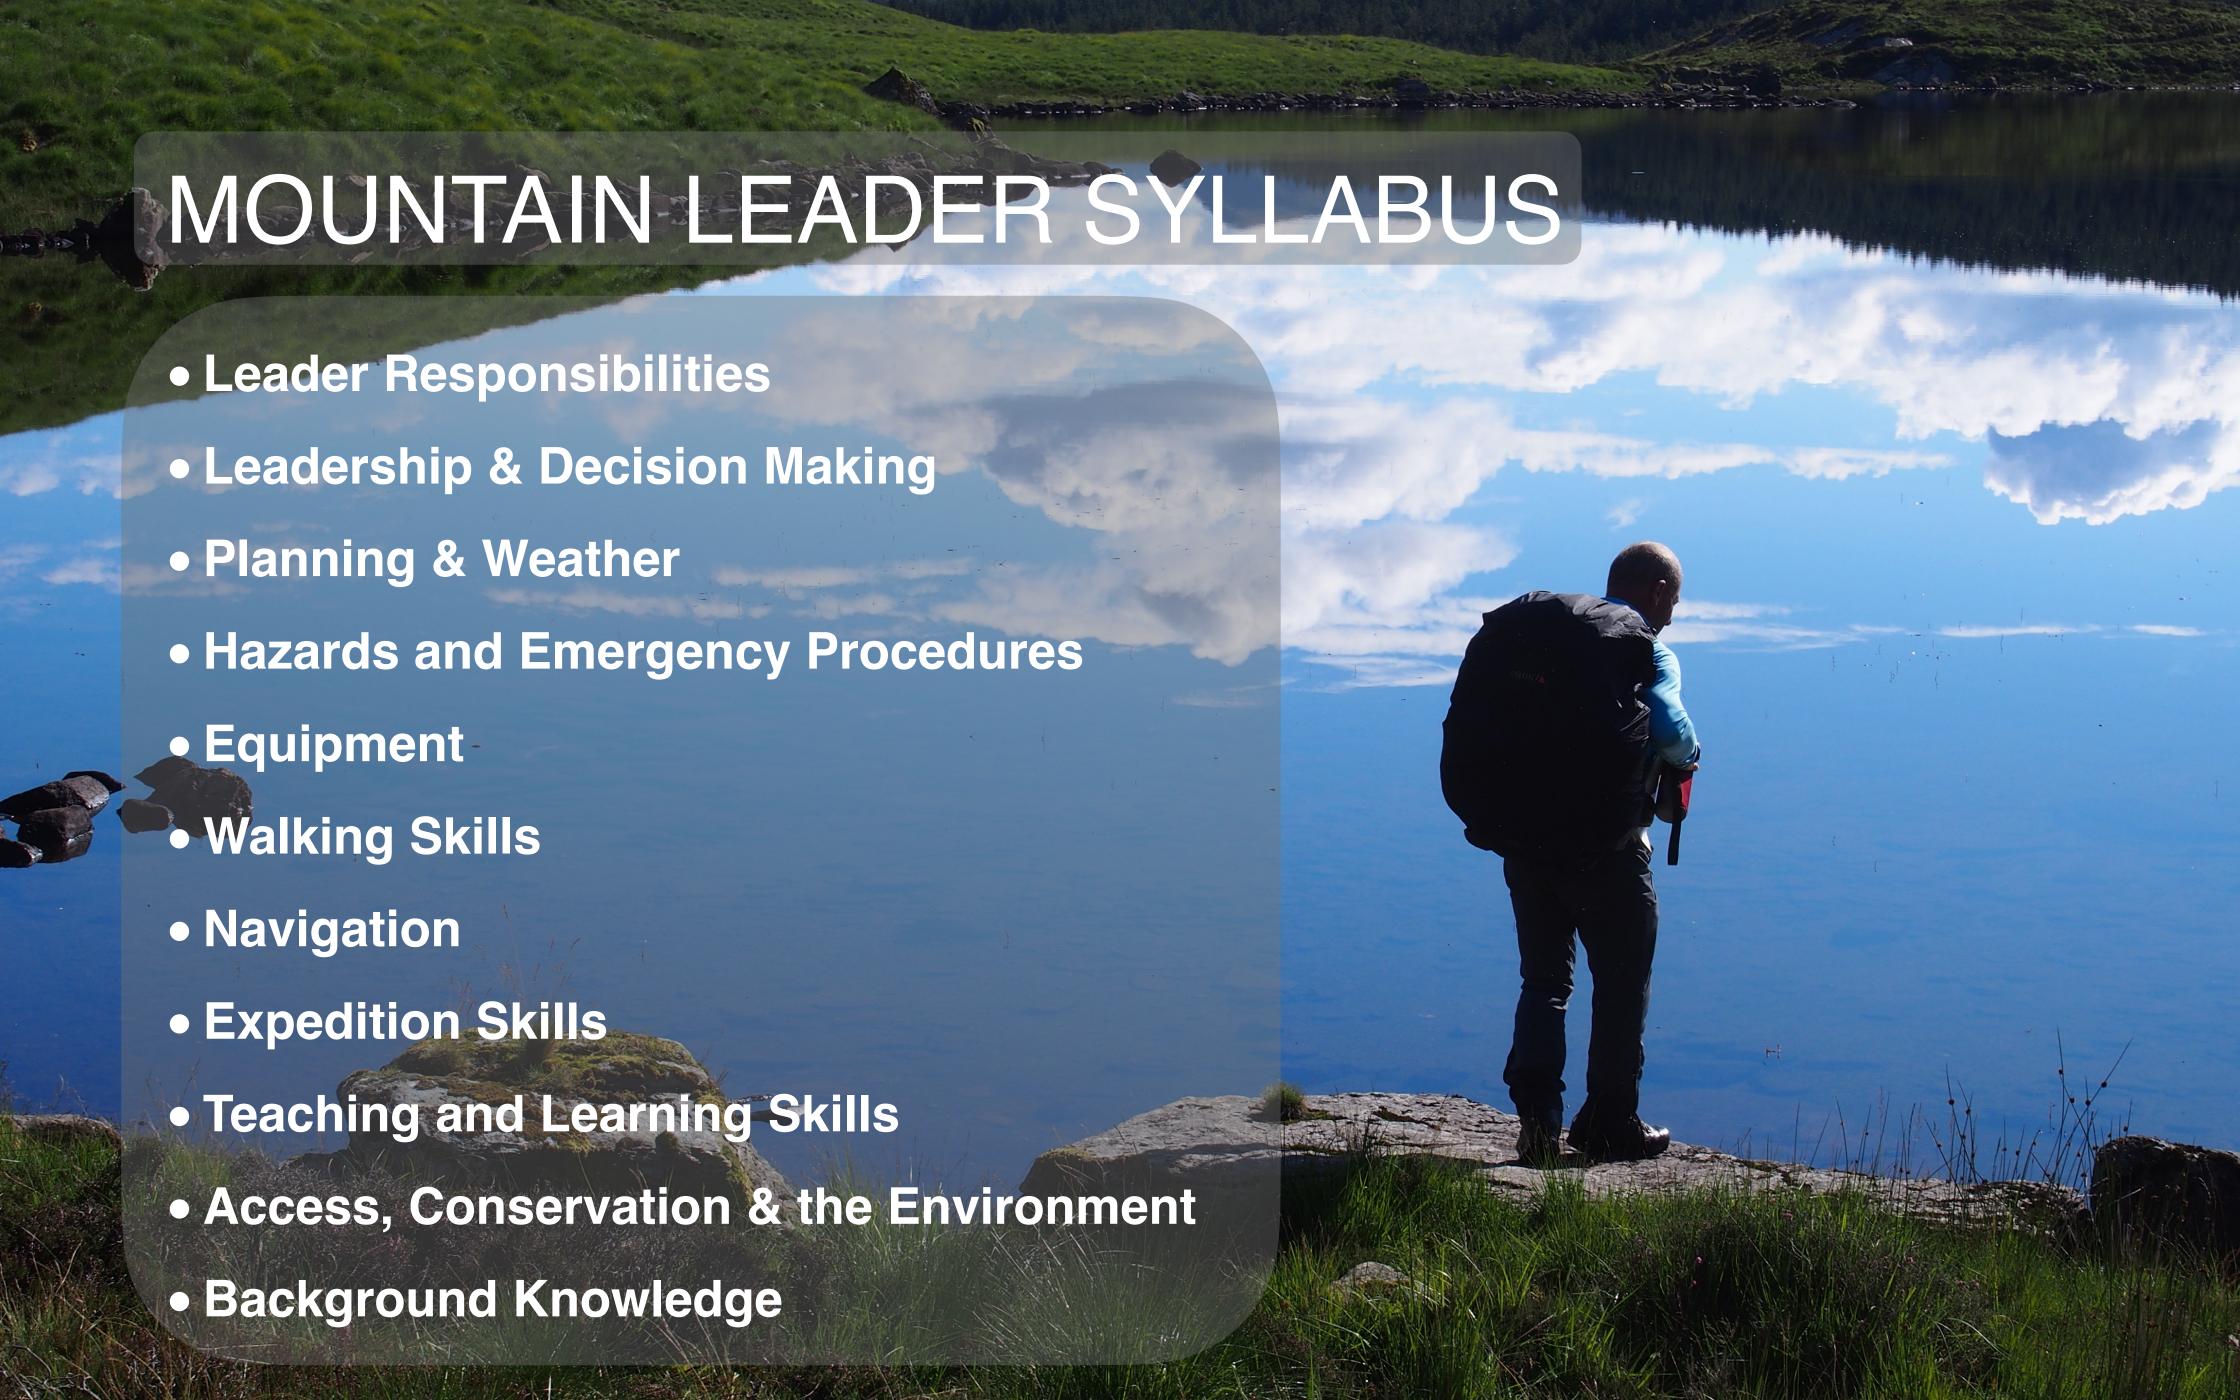

### **Mountain Training**

The network of awarding bodies who administer skills courses and leadership qualifications.