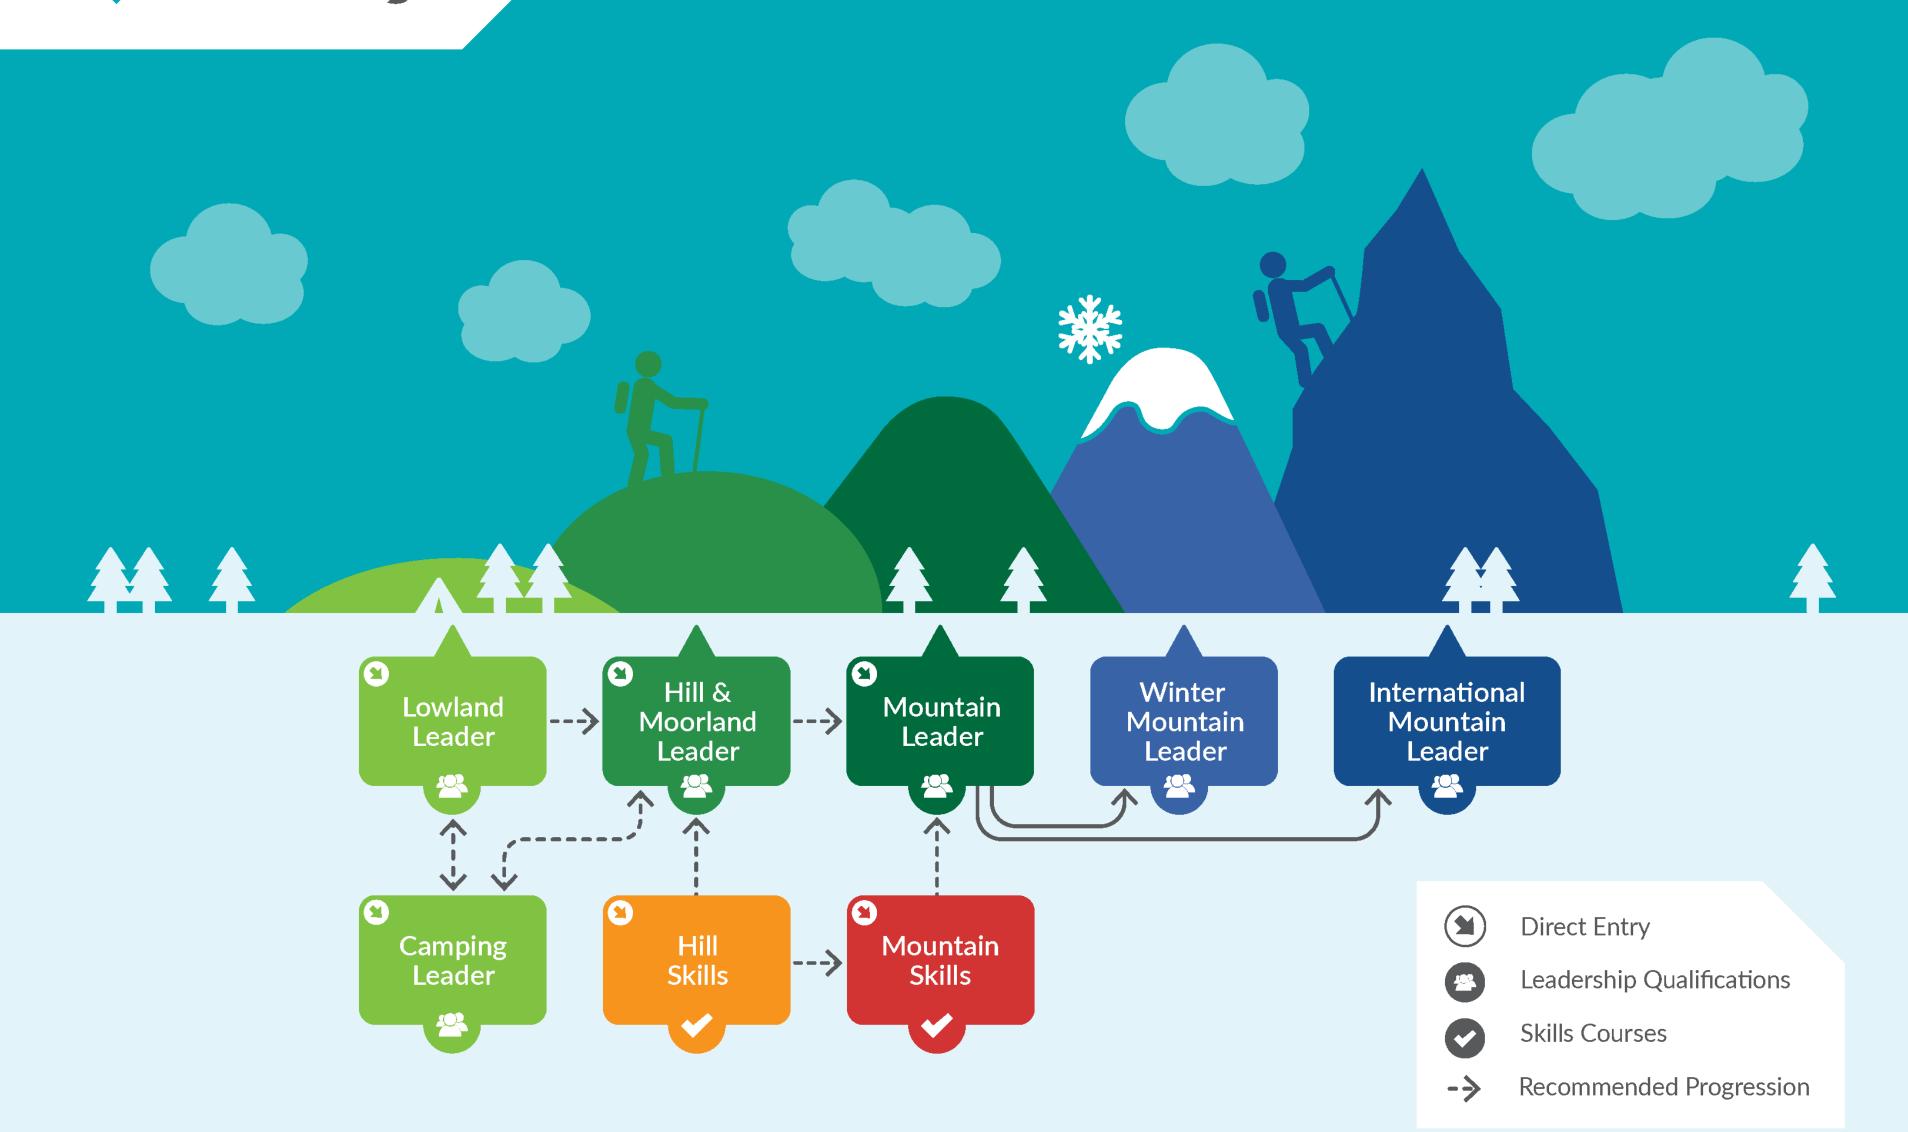

PAUL POOLE
—MOUNTAINEERING—



















# PATHWAY TO QUALIFICATION



### Walking Pathway





# Climbing Pathway















### **Mountain Training**

The network of awarding bodies who administer skills courses and leadership qualifications.

## Mountain Training Association

MT membership
association
providing support &
development
opportunities for
trainee & qualified
candidates



# Mountaineering Councils

The Councils protect the interests of walkers, climbers and mountaineers and the cliffs, hills and mountains they enjoy.



### HOW CAN MTA SUPPORT YOU?



REGISTER for a Mountain Training

qualification

GUALIFICATIONS

Join MTA as a trainee member

> Complete a TRAINING course

Join MTA as a trainee member

> Complete an ASSESSMENT course

Join MTA as a full member

> Use your qualification/s to work/volunteer in the outdoors

BENEFITS FOR ALL MEMBERS Access accred