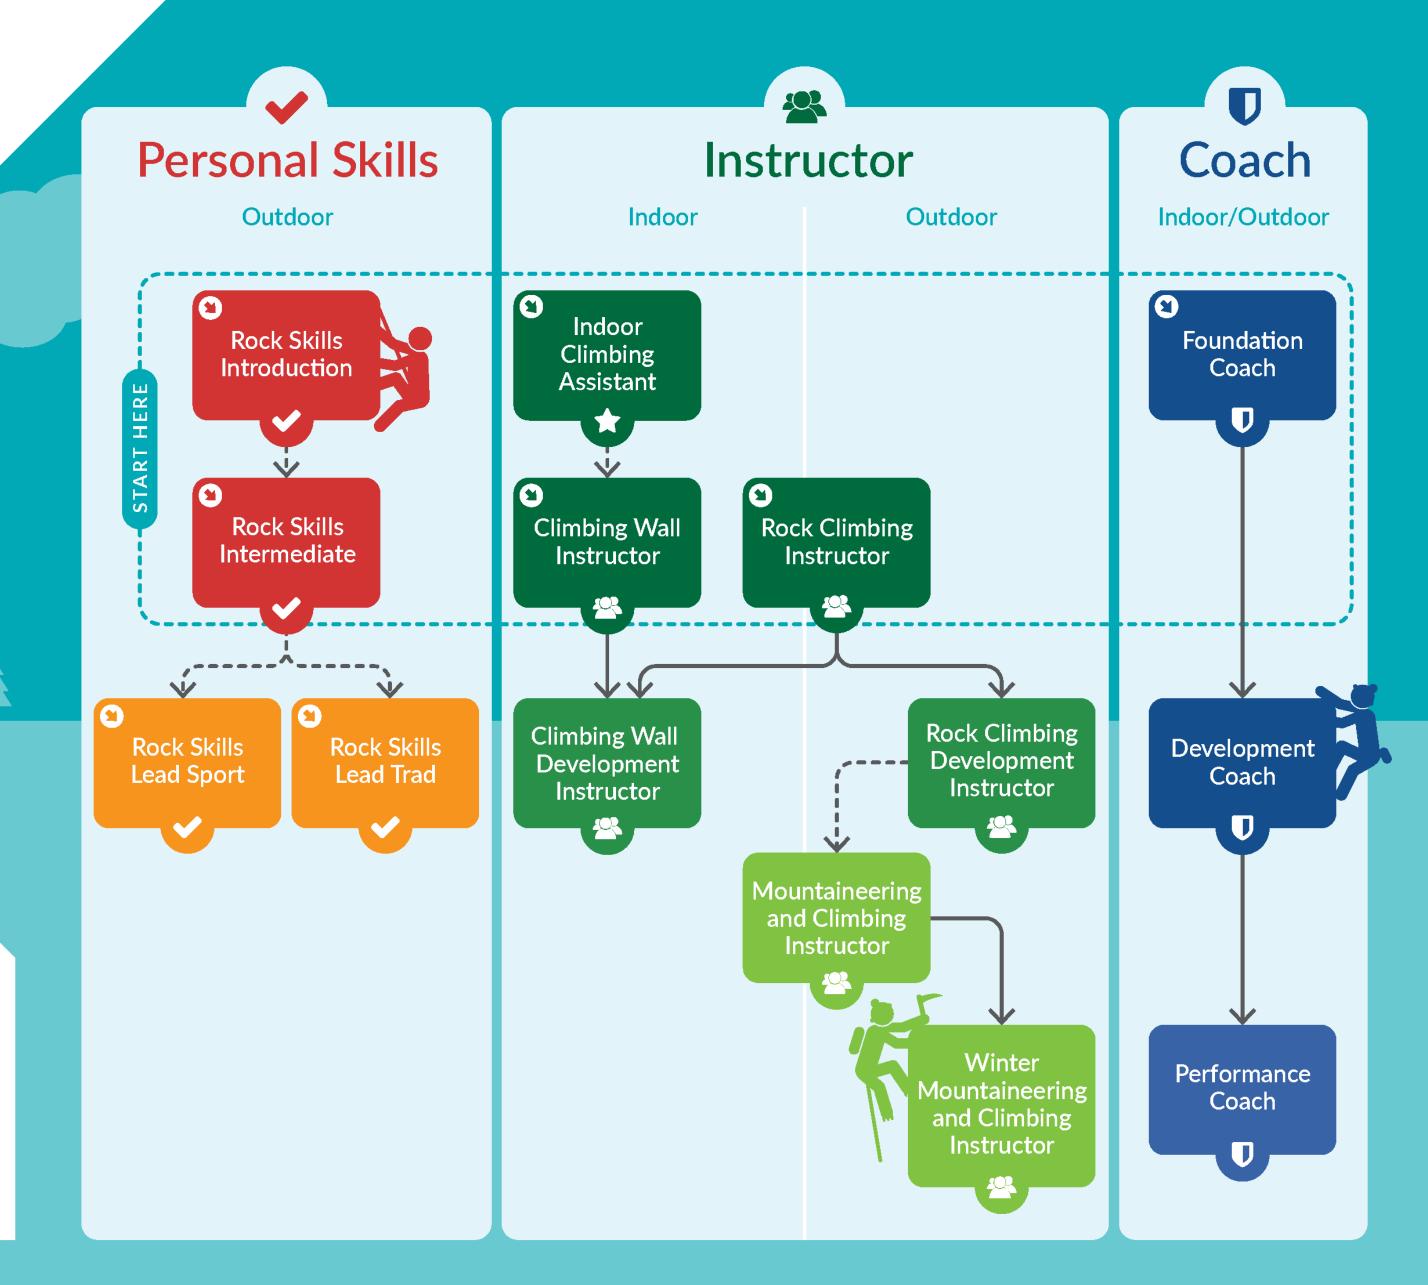

PAUL POOLE
—MOUNTAINEERING—



















# PATHWAY TO QUALIFICATION



### Walking Pathway





# Climbing Pathway















### **Mountain Training**

The network of awarding bodies who administer skills courses and leadership qualifications.

## Mountain Training Association

MT membership
association
providing support &
development
opportunities for
trainee & qualified
candidates



# Mountaineering Councils

The Councils protect the interests of walkers, climbers and mountaineers and the cliffs, hills and mountains they enjoy.



### HOW CAN MTA SUPPORT YOU?



REGISTER for a Mountain Training

qualification

GUALIFICATIONS

Join MTA as a trainee member

> Complete a TRAINING course

Join MTA as a trainee member

> Complete an ASSESSMENT course

Join MTA as a full member

> Use your qualification/s to work/volunteer in the outdoors

BENEFITS FOR ALL MEMBERS Access accredited CPD workshops

Region