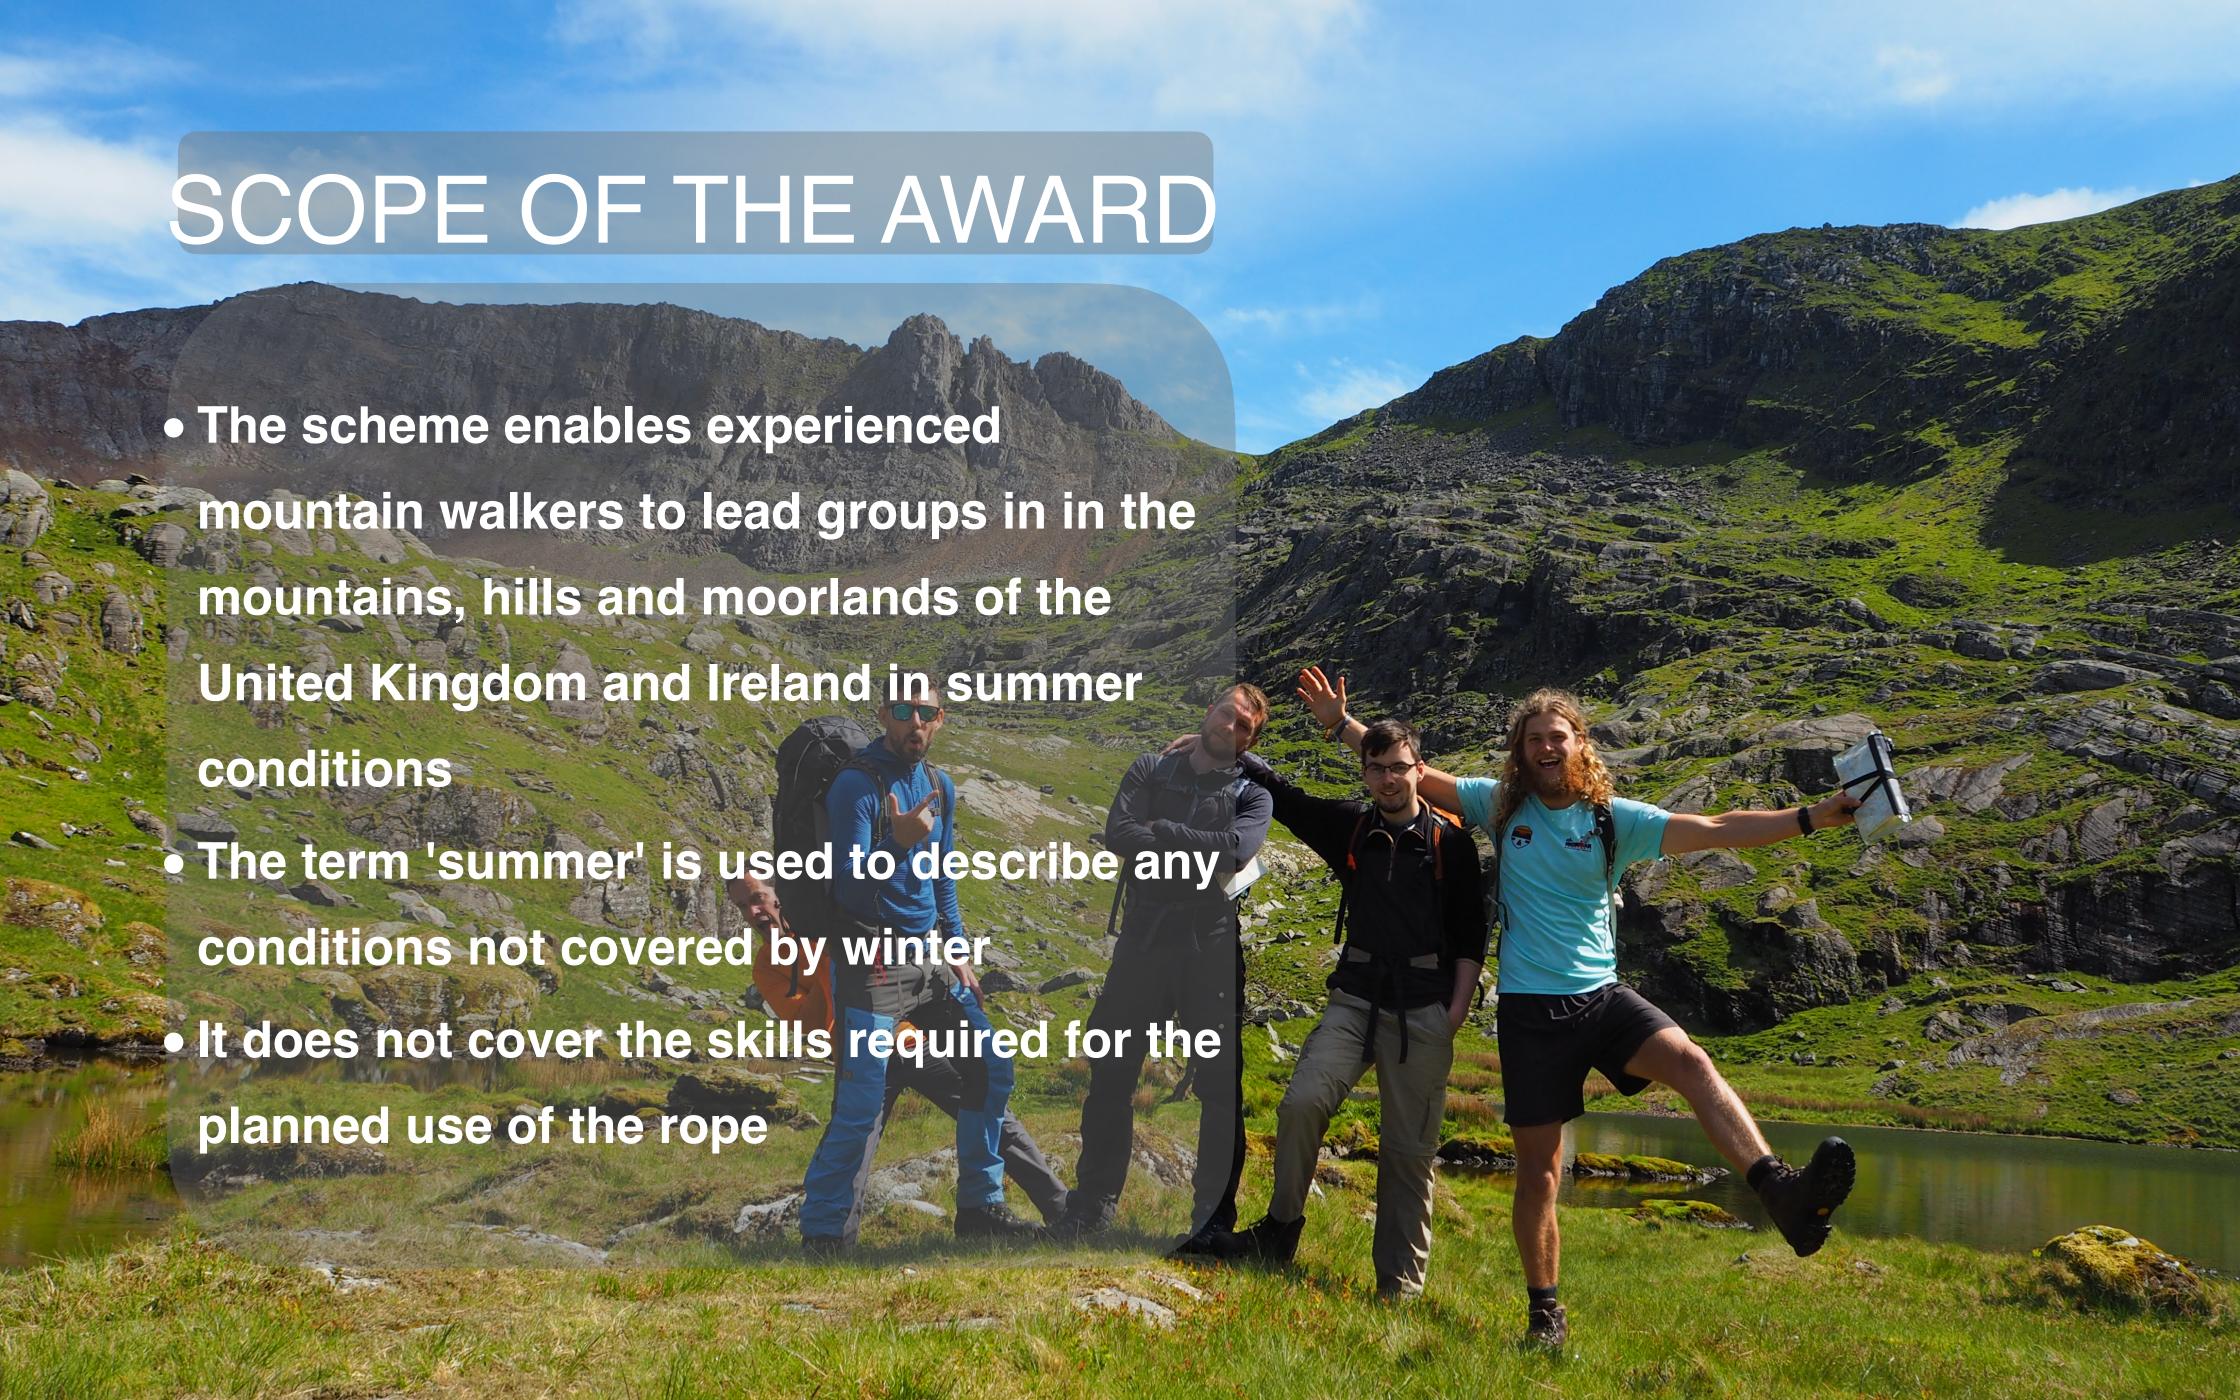

PAUL POOLE
—MOUNTAINEERING—



















# PATHWAY TO QUALIFICATION



### Walking Pathway





# Climbing Pathway















### **Mountain Training**

The network of awarding bodies who administer skills courses and leadership qualifications.

## Mountain Training Association

MT membership
association
providing support &
development
opportunities for
trainee & qualified
candidates



# Mountaineering Councils

The Councils protect the interests of walkers, climbers and mountaineers and the cliffs, hills and mountains they enjoy.



### HOW CAN MTA SUPPORT YOU?



REGISTER for a Mountain Training

qualification

GUALIFICATIONS

Join MTA as a trainee member

> Complete a TRAINING course

Join MTA as a trainee member

> Complete an ASSESSMENT course

Join MTA as a full member

> Use your qualification/s to work/volunteer in