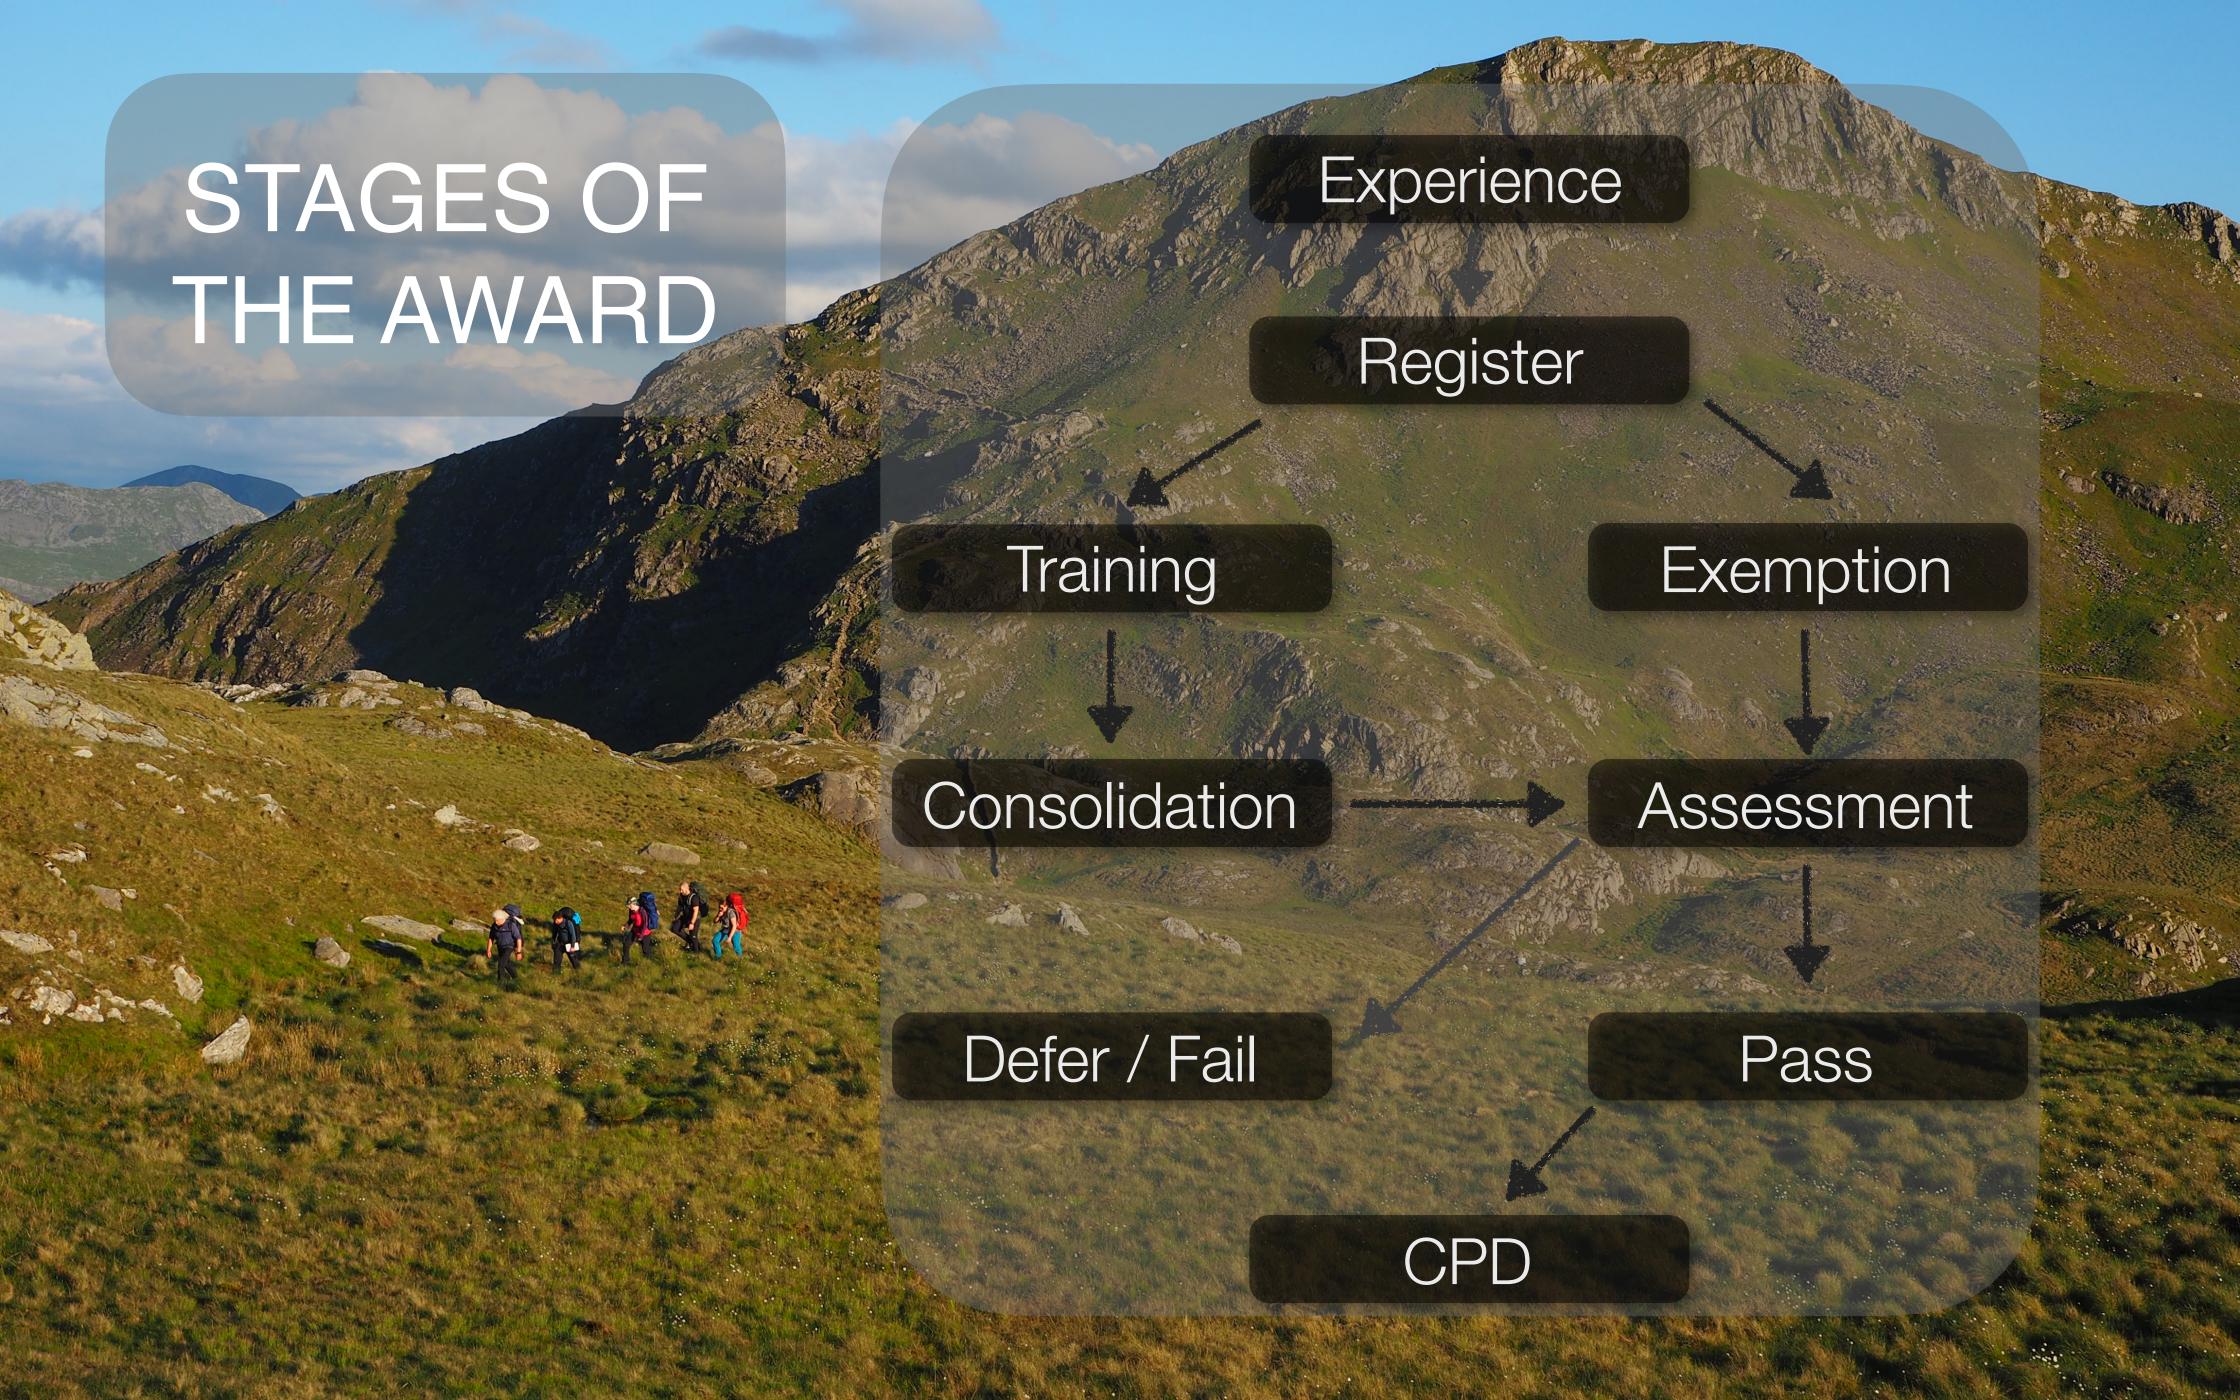

# PATHWAY TO QUALIFICATION

### HOW CAN MTA SUPPORT YOU?

REGISTER for a Mountain Training

qualification

GUALIFICATIONS

Join MTA as a trainee member

> Complete a TRAINING course

Join MTA as a trainee member

> Complete an ASSESSMENT course

Join MTA as a full member

> Use your qualification/s to work/volunteer in the outdoors

BENEFITS FOR ALL MEMBERS Access accredited CPD workshops

Regional networking and training events

Mentoring and volunteer opportunities